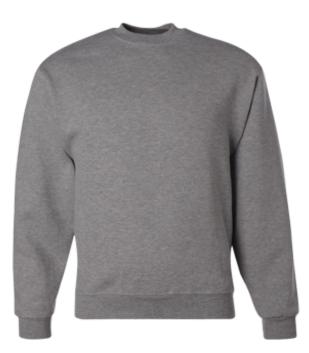

## Description

JERZEES® 9.5 oz. 50/50 Super Sweats® NuBlend® Fleece Crew

- $\bullet$  50% cotton, 50% polyester NuBlend® preshrunk fleece
- Virtually pill-free
- Double-needle coverseaming on neck, armholes, and waistband
- High-stitch density for a smoother printing canvas
- 1x1 ribbed neck, cuffs and waistband with spandex
- Concealed seam on cuffs
- Seamless body with set-in sleeves